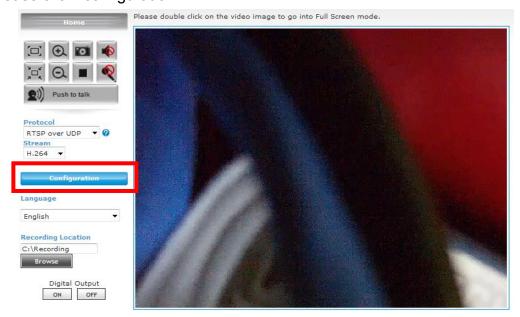

## How to improve the video quality for BU-3025 and BU-2015?

Please click "configuration".

In the "Video"=> "Image Setting", Please select "Manual" in the Exposure Setting.

Please change the exposure time from 1/10000~1/30 at day mode and night mode.