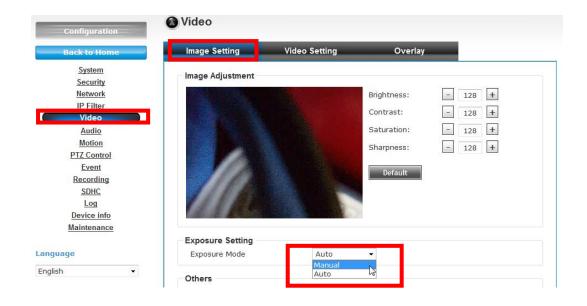

## How to improve the video quality for BU-3025 and BU-2015?

Please click "configuration".

In the "Video"=> "Image Setting", Please select "Manual" in the Exposure Setting.

Please change the exposure time from 1/10000~1/30 at day mode and night mode.