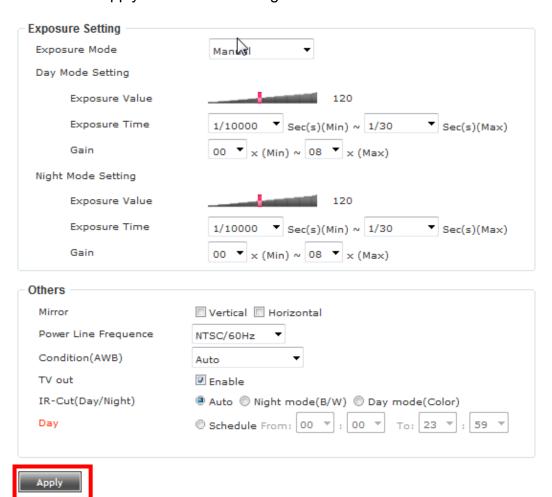

## How to improve the video quality for BU-3025 and BU-2015?

Please click "configuration".

In the "Video"=> "Image Setting", Please select "Manual" in the Exposure Setting.

Please change the exposure time from 1/10000~1/30 at day mode and night mode.

| Exposure Setting   |                                            |
|--------------------|--------------------------------------------|
| Exposure Mode      | Manual ▼                                   |
| Day Mode Setting   |                                            |
| Exposure Value     | 120                                        |
| Exposure Time      | 1/10000 ▼ Sec(s)(Min) ~ 1/30 ▼ Sec(s)(Max) |
| Gain               | 00 ▼ x (Min) ~ 08 ▼ x (Max)                |
| Night Mode Setting |                                            |
| Exposure Value     | 120                                        |
| Exposure Time      | 1/10000 ▼ Sec(s)(Min) ~ 1/30 ▼ Sec(s)(Max) |
| Gain               | 00 ▼ x (Min) ~ 08 ▼ x (Max)                |

Please click "Apply" to save the settings.